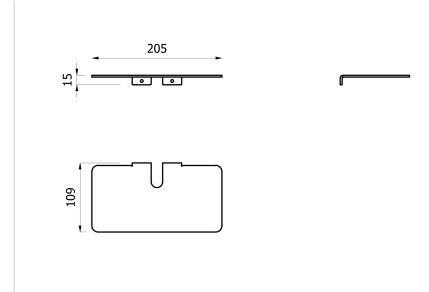

size 205x15x109 mm

installation Fix the shelf on the bar with adequate screws. Verify the correct fixation of the screws.

finishes EVBAMALB: mat white painted EVBAMALN: mat black painted

maintenance Make a proper cleaning with water and soap. Do not use aggressive, corrosive or